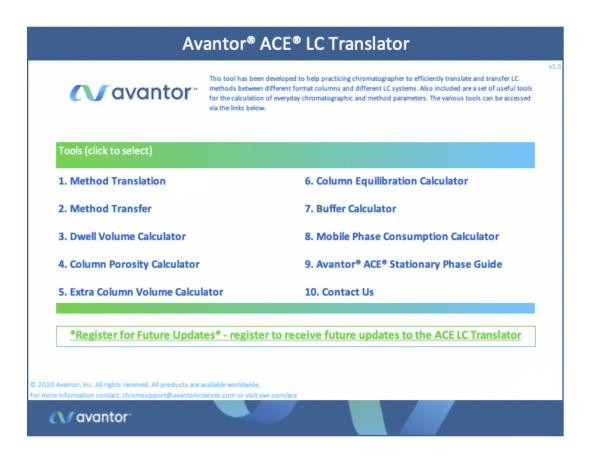

## Simplify the Process of HPLC Method Translation & Method Transfer

The ACE® LC Translator Tool has been designed to help simplify the process of HPLC method translation and method transfer. The tool uses the original method and column details as inputs, the new column format and additional parameters such as dwell volume. Translated methods are then automatically generated with no need for the user to manually carry out numerous calculations.

Also included are a number of useful tools for determining parameters such as dwell volumes, extracolumn volume and the number of column volumes that are required for method translation activities, along with other tools useful for everyday practical chromatography.