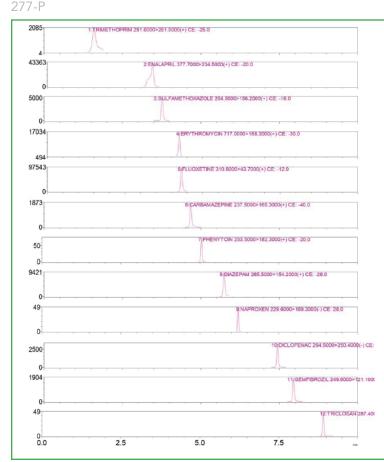

## **PEAK IDENTITIES:**

| Compound         | Transition                                                                                                                                                     | ESI Mode                                                                                                                                                                                                                                                             | CE                                                                                                                                                                                                                                                                                                                          |
|------------------|----------------------------------------------------------------------------------------------------------------------------------------------------------------|----------------------------------------------------------------------------------------------------------------------------------------------------------------------------------------------------------------------------------------------------------------------|-----------------------------------------------------------------------------------------------------------------------------------------------------------------------------------------------------------------------------------------------------------------------------------------------------------------------------|
| Trimethoprim     | 291.60>261.50                                                                                                                                                  | ESI +                                                                                                                                                                                                                                                                | 25                                                                                                                                                                                                                                                                                                                          |
| Enalapril        | 377.70>234.50                                                                                                                                                  | ESI +                                                                                                                                                                                                                                                                | 20                                                                                                                                                                                                                                                                                                                          |
| Sulfamethoxazole | 254.50>156.20                                                                                                                                                  | ESI +                                                                                                                                                                                                                                                                | 16                                                                                                                                                                                                                                                                                                                          |
| Erythromycin     | 717.00>158.30                                                                                                                                                  | ESI +                                                                                                                                                                                                                                                                | 30                                                                                                                                                                                                                                                                                                                          |
| Fluoxetine       | 310.60>43.70                                                                                                                                                   | ESI +                                                                                                                                                                                                                                                                | 12                                                                                                                                                                                                                                                                                                                          |
| Carbamazepine    | 237.50>165.30                                                                                                                                                  | ESI +                                                                                                                                                                                                                                                                | 40                                                                                                                                                                                                                                                                                                                          |
| Phenytoin        | 253.50>182.30                                                                                                                                                  | ESI +                                                                                                                                                                                                                                                                | 20                                                                                                                                                                                                                                                                                                                          |
| Diazepam         | 285.50>154.20                                                                                                                                                  | ESI +                                                                                                                                                                                                                                                                | 28                                                                                                                                                                                                                                                                                                                          |
| Naproxen         | 229.30>169.30                                                                                                                                                  | ESI -                                                                                                                                                                                                                                                                | 28                                                                                                                                                                                                                                                                                                                          |
| Diclofenac       | 294.50>250.40                                                                                                                                                  | ESI -                                                                                                                                                                                                                                                                | 10                                                                                                                                                                                                                                                                                                                          |
| Gemfibrozil      | 249.60>121.10                                                                                                                                                  | ESI -                                                                                                                                                                                                                                                                | 10                                                                                                                                                                                                                                                                                                                          |
| Triclosan        | 287.40>34.40                                                                                                                                                   | ESI -                                                                                                                                                                                                                                                                | 8                                                                                                                                                                                                                                                                                                                           |
|                  | Trimethoprim<br>Enalapril<br>Sulfamethoxazole<br>Erythromycin<br>Fluoxetine<br>Carbamazepine<br>Phenytoin<br>Diazepam<br>Naproxen<br>Diclofenac<br>Gemfibrozil | Trimethoprim291.60>261.50Enalapril377.70>234.50Sulfamethoxazole254.50>156.20Erythromycin717.00>158.30Fluoxetine310.60>43.70Carbamazepine237.50>165.30Phenytoin253.50>182.30Diazepam285.50>154.20Naproxen229.30>169.30Diclofenac294.50>250.40Gemfibrozil249.60>121.10 | Trimethoprim291.60>261.50ESI +Enalapril377.70>234.50ESI +Sulfamethoxazole254.50>156.20ESI +Erythromycin717.00>158.30ESI +Fluoxetine310.60>43.70ESI +Carbamazepine237.50>165.30ESI +Phenytoin253.50>182.30ESI +Diazepam285.50>154.20ESI +Naproxen229.30>169.30ESI -Diclofenac294.50>250.40ESI -Gemfibrozil249.60>121.10ESI - |

Pharmaceutical and personal care products (PPCPs) have been a growing concern to our environment. These products, which include overthe-counter medications, veterinary prescriptions, soaps, lotions, and even insect repellents have entered the environment through various sources including municipal wastewater, polluting ground water, and even drinking water.

Validated LC-MS methods have been completed in order to screen for these wide range of chemical compounds, however, the methods can further be optimized in order to achieve better resolution and selectivity. LC-MS method development was performed based on the EPA 542 PPCP method in order to achieve an improved chromatographic separation using a HALO<sup>®</sup> RP-Amide column.